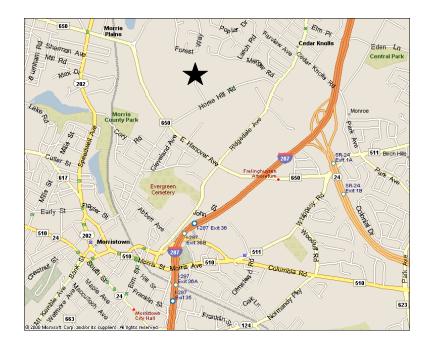

DIRECTIONS TO: THE SOUTHEAST MORRIS COUNTY MUNICIPAL UTILITIES AUTHORITY

19 SADDLE ROAD

**CEDAR KNOLLS, NEW JERSEY 07927** 

PHONE: 973-326-6880 FAX: 973-326-9521

## From Garden State Parkway (South of Exit 127) or From New Jersey Turnpike (South of Exit 11)

- Take the Garden State Parkway North (to Raritan Toll Plaza and exit for I-287 North) or NJ Turnpike North to Interstate 287 North to Exit 36B (Lafayette Avenue)
- · Make a right at the light onto Ridgedale Avenue
- · At the third light turn left onto East Hanover Avenue
- Turn right at first traffic light onto Horsehill Road
- Make first left onto Saddle Road (last building on left)

## Route 78

- · Take Route 78 to Route 24 West to Exit 1A
- · Make a right at light onto East Hanover Avenue
- · Turn right at third traffic light onto Horsehill Road
- Make first left onto Saddle Road (last building on left)

## Route 80:

- Take Route 80 to I-287 South
- Take Exit 36 and bear right toward Ridgedale Avenue
- Make a right at the light directly at Ridgedale Avenue
- Make a left at the second light onto Hanover Avenue
- Turn right at first traffic light onto Horsehill Road
- Make first left onto Saddle Road (last building on left)